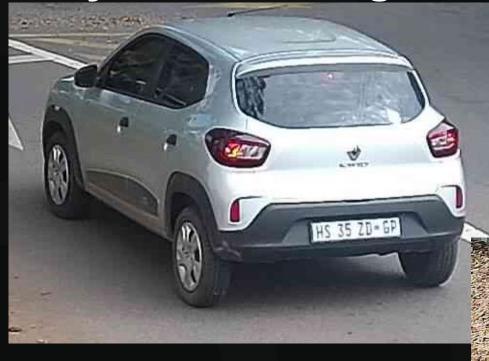

#### **Success Example 1:** Stolen vehicle - Automatic Telegram Message

MHSI\_Debug 5 members

Vehicle Flagged Camera:MHSI LPR Number Plate:hs35zdgp Description: RENAULT SEDAN/ HATCHBACK/ COUPE Reason:THEFT Date Stolen:28/05/2020 Case Number:00043/06/2020 Case Station: AKASIA Flag:Vehicle is possibly stolen, please verify licence plate (flagged) Message 1: Confirm vehicle status on SAPS Circulation System Vehicles prior to any action taken Message 2: For SAPS assistance call nearest Police Station or Crime Stop on 08600 10111 Engine Number:B4DA404E038856 VIN:MEEBBA00100462690 Alert provided by MHSI powered by Metagrated (Pty) Ltd 10-44