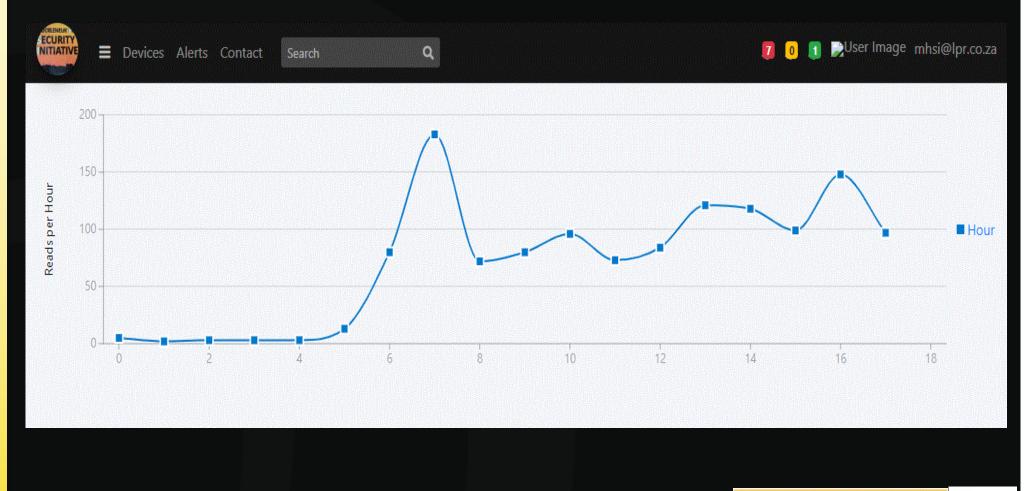

|



#### **Success Example 2:** Black BMW – Search reveals pattern



#### **Success Example 2:** Black BMW – Suspects arrested!







#### **Success Example 3 & 4:** Car jammers arrested Stolen Vehicle Recovered





Vehicle Flagged Camera:MHSI\_LPR Number Plate:jv34htgp Description:NISSAN Reason: ROBBED FROM OWNER/COMPLAINANT Date Stolen:24/05/2022 Case Number:00637/05/2022 Case Station: PRETORIA CENTRAL Flag: Vehicle is possibly stolen, please verify licence plate (flagged) Message 1:Confirm vehicle status on SAPS Circulation System Vehicles prior to any action taken Message 2: For SAPS assistance call nearest Police Station or Crime Stop on 08600 10111 Engine Number: VIN: Alert provided by MHSI powered by Metagrated (Pty) Ltd 20-23

#### **Bonus - Traffic Statistics**





## Locations of cameras

- 12 entrances to Muckleneuk and Lukasrand
- . Smith and Berea
- . Resident walls
- By street and paid demand after all 12 entrances covered
- . Other communities



### Cost

- R430 per household (MHSI Membership included)
- 1 X camera pole per 12 debit orders
- . Roll out as people join
- Reduce costs when more people contribute or surveillance is sufficient



How to Contribute: Become a subscriber - R430 per month Join the camera team: Pole installation project manager Communications Membership . Wider stakeholder liaison Signposting Incident Responders

. Legal agreements



### Breaking News! Success Example 5:

#### Car stolen – Suspected Support Vehicle Identified and Apprehended









## Questions



#### Bonus Axon's role

- Admin and debit order c