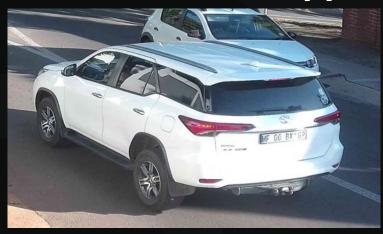

#### **Success Example 2:** Black BMW – Armed robbery

#### **Success Example 2:** Black BMW – Search...

|        | Devices Alerts Contact Search Q | 👩 🧕 🧃 🎅 User Image mhsi@lpr.co.za |
|--------|---------------------------------|-----------------------------------|
| - I    | Device Group(s)                 | Device(s)                         |
| Search | Select                          | Select                            |
|        | Make(s)                         | Model(s)                          |
|        | Select                          | Select                            |
|        | Colour(s)                       | Type(s)                           |
|        | Select                          | Select                            |
|        | Number Plate(s)                 |                                   |
|        | fl16swgp                        |                                   |
|        |                                 |                                   |
|        |                                 |                                   |
|        |                                 |                                   |

#### **Success Example 2:** Black BMW – Search reveals pattern