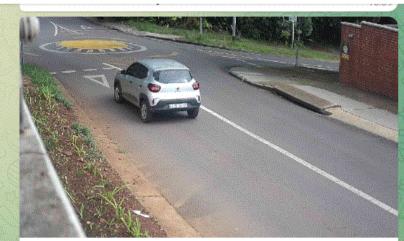

#### **Success Example 1:**

KLENEUK HILL SECURITY OUR SUBURB

#### **Success Example 1:** Stolen vehicle - Automatic Telegram Message

MHSI\_Debug 5 members

Vehicle Flagged Camera:MHSI LPR Number Plate:hs35zdgp Description: RENAULT SEDAN/ HATCHBACK/ COUPE Reason:THEFT Date Stolen:28/05/2020 Case Number:00043/06/2020 Case Station: AKASIA Flag:Vehicle is possibly stolen, please verify licence plate (flagged) Message 1: Confirm vehicle status on SAPS Circulation System Vehicles prior to any action taken Message 2: For SAPS assistance call nearest Police Station or Crime Stop on 08600 10111 Engine Number:B4DA404E038856 VIN:MEEBBA00100462690 Alert provided by MHSI powered by Metagrated (Pty) Ltd 10-44