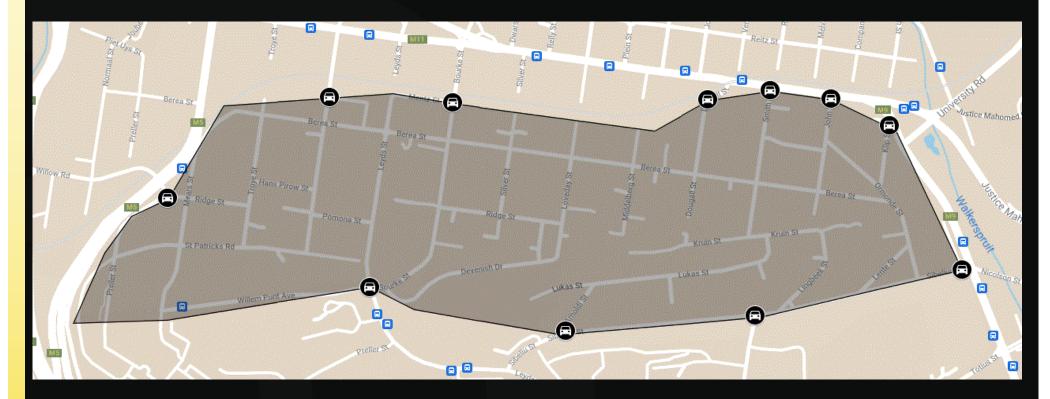

### **Virtual Closure Map**

## Locations of cameras

- 12 entrances to Muckleneuk and Lukasrand
- . Smith and Berea
- . Resident walls
- By street and paid demand after all 12 entrances covered
- . Other communities