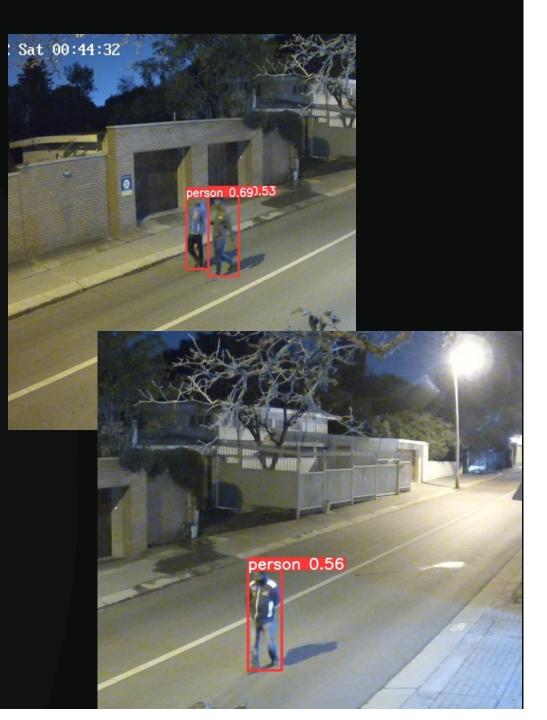

ferent cameras
- Strategic locations e.g. entrances
- Supplemental cameras from residents
- None-, One- or Multiple Control Rooms
- Community involvement
- . Flexible add and remove as needed
- Not dependent on one one provider
- No long term contracts



### Hybrid Roadmap



### **Pro-active focus**

. Vehicles

- . Our Own Hotlist
- . Hotlists from Other Security Initiatives
- National Databases:

.SAPS Stolen, Insurance Companies, Known Clones

- Our own Whitelist: Circling our unusual times
- People
  - Movement at unusual place / time



### "Conventional" CCTV Cameras







### **Our technology:** Hi-resolution images



### Our technology: Zoom





### **Our technology:** Al object classification





### Our technology: Colour at night



#### Our technology: Colour at night





### **Our technology ANPR:** Day time moving vehicles





### **Our technology ANPR:** Night-time: 3 camera comparison









### **Our technology ANPR:** Night-time: lights and reflective stickers



ADT

#### **Early Successes**

#### Some Examples / Case studies



#### **Success Example 1:**



KLENEUK HILL SECURITY OUR SUBURB

#### **Success Example 1:** Stolen vehicle - Automatic Telegram Message



MHSI\_Debug 5 members



Vehicle Flagged Camera:MHSI LPR Number Plate:hs35zdgp Description: RENAULT SEDAN/ HATCHBACK/ COUPE Reason:THEFT Date Stolen:28/05/2020 Case Number:00043/06/2020 Case Station: AKASIA Flag:Vehicle is possibly stolen, please verify licence plate (flagged) Message 1: Confirm vehicle status on SAPS Circulation System Vehicles prior to any action taken Message 2: F