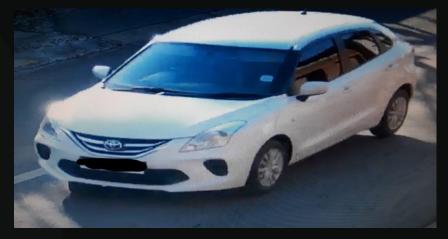

#### **Success Example 3 & 4:** Car jammers arrested Stolen Vehicle Recovered

Vehicle Flagged Camera:MHSI\_LPR Number Plate:jv34htgp Description:NISSAN Reason: ROBBED FROM OWNER/COMPLAINANT Date Stolen:24/05/2022 Case Number:00637/05/2022 Case Station: PRETORIA CENTRAL Flag: Vehicle is possibly stolen, please verify licence plate (flagged) Message 1:Confirm vehicle status on SAPS Circulation System Vehicles prior to any action taken Message 2: For SAPS assistance call nearest Police Station or Crime Stop on 08600 10111 Engine Number: VIN: Alert provided by MHSI powered by Metagrated (Pty) Ltd 20-23