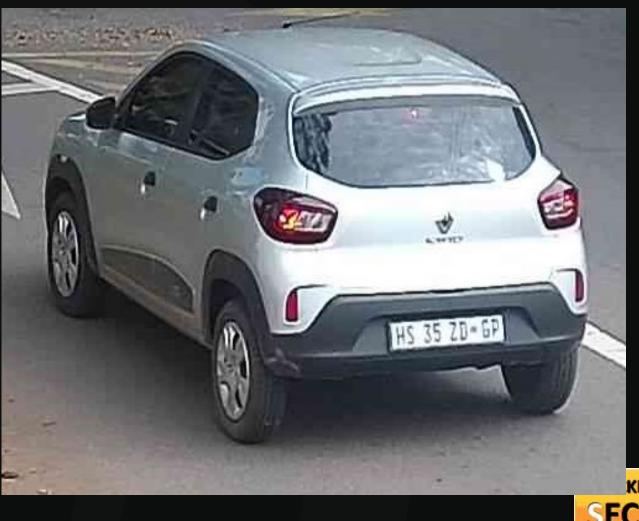

#### **Success Example 1:**

KLENEUK HILL SECURITY OUR SUBURB

#### **Success Example 1:** Stolen vehicle - Automatic Telegram Message

MHSI\_Debug 5 members

Vehicle Flagged Camera:MHSI LPR Number Plate:hs35zdgp Description: RENAULT SEDAN/ HATCHBACK/ COUPE Reason:THEFT Date Stolen:28/05/2020 Case Number:00043/06/2020 Case Station: AKASIA Flag:Vehicle is possibly stolen, please verify licence plate (flagged) Message 1: Confirm vehicle status on SAPS Circulation System Vehicles prior to any action taken Message 2: For SAPS assistance call nearest Police Station or Crime Stop on 08600 10111 Engine Number:B4DA404E038856 VIN:MEEBBA00100462690 Alert provided by MHSI powered by Metagrated (Pty) Ltd 10-44