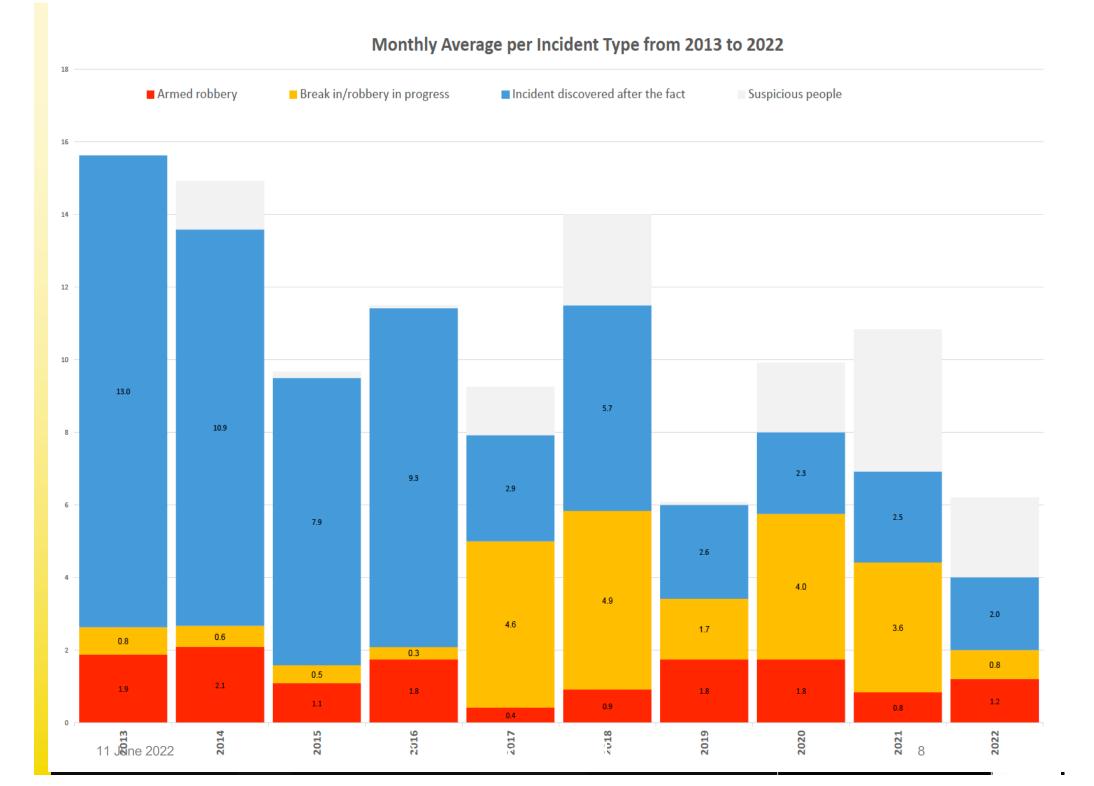

### **General functioning**

- Members 109
- Radios 126
- Alliances
  - ADT
  - Interactive
  - Axon
- SAPS and TMPD
- Radio callers
- Statistics
- Communication