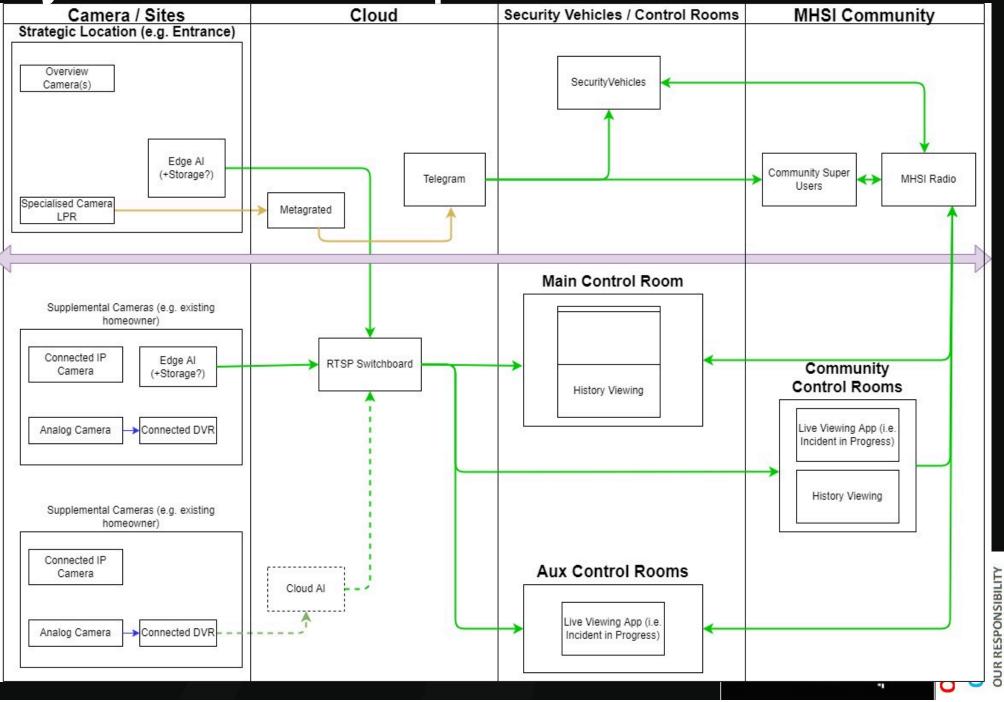

### Flexible Hybrid Model

- Camera agnostic mix and match different cameras
- Strategic locations e.g. entrances
- Supplemental cameras from residents
- None-, One- or Multiple Control Rooms
- Community involvement
- . Flexible add and remove as needed
- Not dependent on one one provider
- No long term contracts

### Hybrid Roadmap