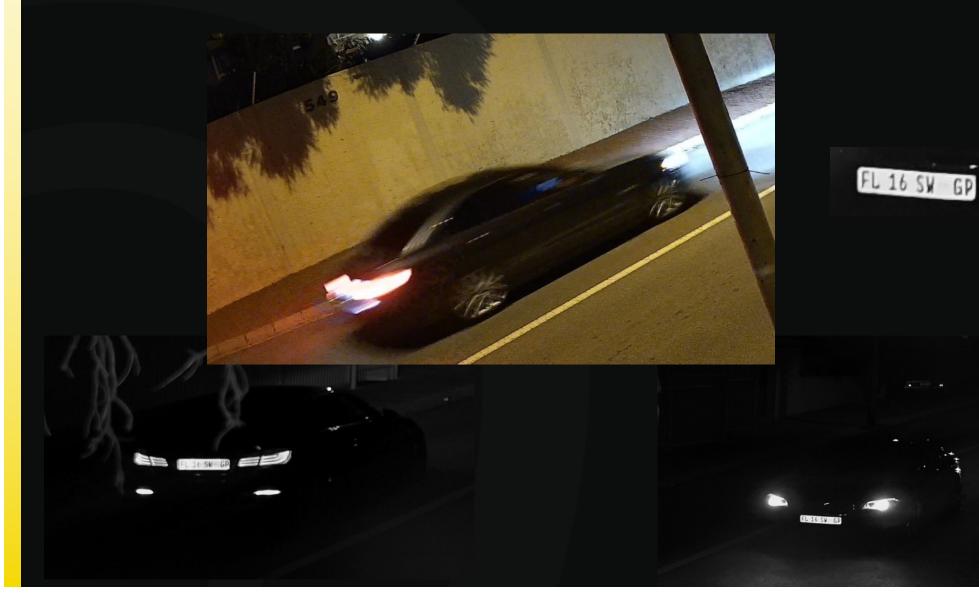

#### **Success Example 2:** Black BMW – Armed robbery

#### **Success Example 2:** Black BMW – Search...

|        | Devices Alerts Contact Search Q | 👩 🧕 🧃 🎅 User Image mhsi@lpr.co.za |
|--------|---------------------------------|-----------------------------------|
| - I    | Device Group(s)                 | Device(s)                         |
| Search | Select                          | Select                            |
|        | Make(s)                         | Model(s)                          |
|        | Select                          | Select                            |
|        | Colour(s)                       | Type(s)                           |
|        | Select                          | Select                            |
|        | Number Plate(s)                 |                                   |
|        | fl16swgp                        |                                   |
|        |                                 |                                   |
|        |                                 |                                   |
|        |                                 |                                   |

#### **Success Example 2:** Black BMW – Search reveals pattern

#### **Success Example 2:** Black BMW – Suspects arrested!