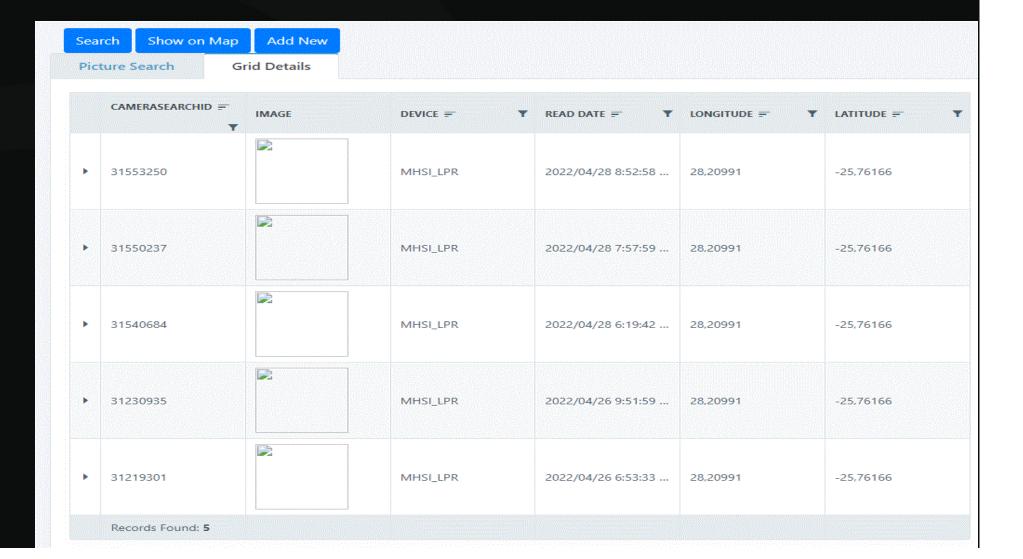

#### **Success Example 2:** Black BMW – Armed robbery

#### **Success Example 2:** Black BMW – Search...

|        | Devices Alerts Contact Search Q | 👩 🧕 🧃 🎅 User Image mhsi@lpr.co.za |
|--------|---------------------------------|-----------------------------------|
| - I    | Device Group(s)                 | Device(s)                         |
| Search | Select                          | Select                            |
|        | Make(s)                         | Model(s)                          |
|        | Select                          | Select                            |
|        | Colour(s)                       | Type(s)                           |
|        | Select                          | Select                            |
|        | Number Plate(s)                 |                                   |
|        | fl16swgp                        |                                   |
|        |                                 |                                   |
|        |                                 |                                   |
|        |                                 |                                   |

#### **Success Example 2:** Black BMW – Search reveals pattern

#### **Success Example 2:** Black BMW – Suspects arrested!